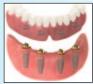

## Snap-In dentures are the new standard for teeth replacement!

Many denture users struggle to keep their dentures secure, particularly in the lower jaw. If you have this problem, you already know of the embarrassment of slipping dentures, not being able to eat the foods that you love and the problems with denture adhesives.

Removable Lower Denture

Implants

Am I a Candidate For Lower Snap-In Dentures? Every patient is different and patient results may vary. Only a trained clinician, such as your Stellar Dental Care Professional, can choose the best treatment plan for you.