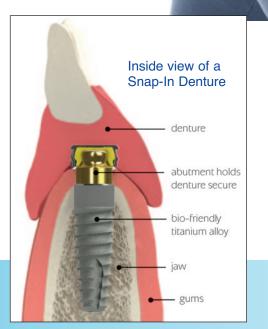

## Snap-In dentures are the new standard for teeth replacement!

Many denture users struggle to keep their dentures secure, particularly in the lower jaw. If you have this problem, you already know of the embarrassment of slipping dentures, not being able to eat the foods that you love and the problems with denture adhesives.

Removable Lower Denture

Implants

Am I a Candidate For Lower Snap-In Dentures? Every patient is different and patient results may vary. Only a trained clinician, such as your Stellar Dental Care Professional, can choose the best treatment plan for you.